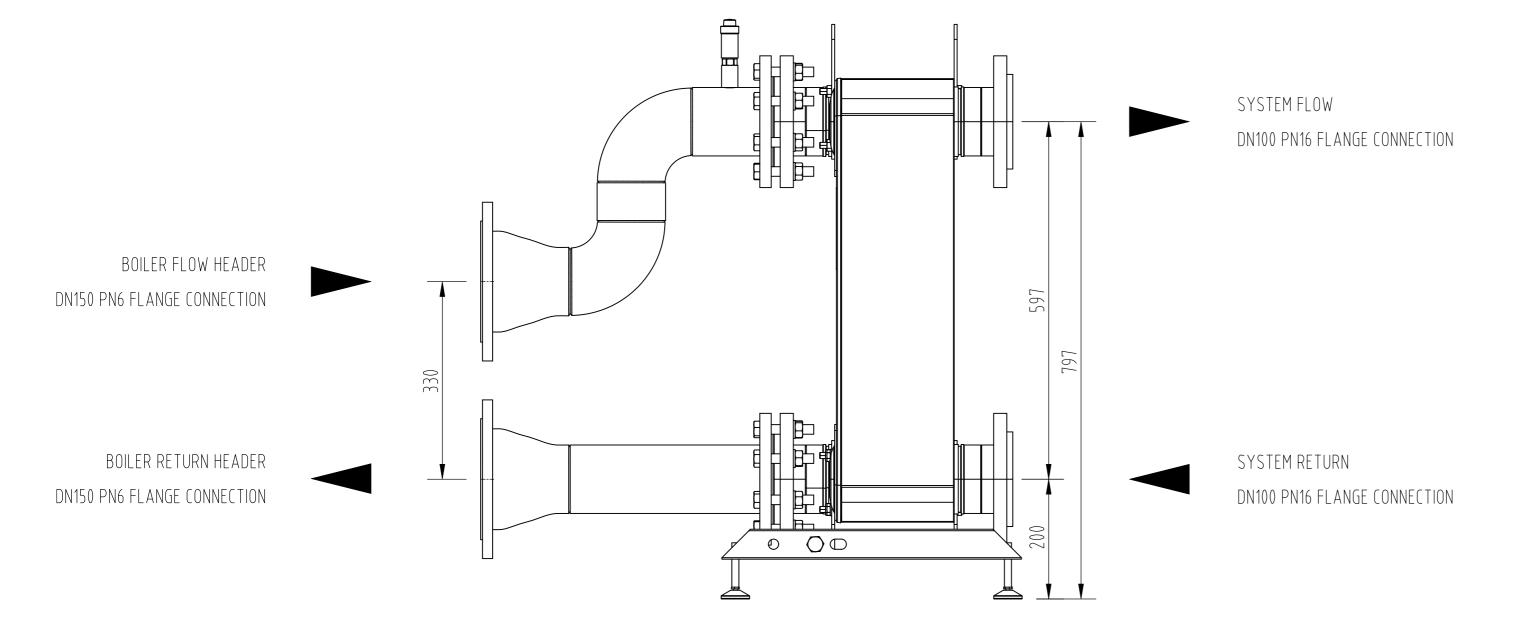

Note 1: Plate Heat Exchanger and gas connections can be located either on the LHS or RHS of the assembly to suit the needs of each particular system.

Note 2: Optional 900kW Plate Heat Exchanger Kit DN150 (UIN242219) one req'd per cascade.

Note 3: Installers, where necessary, should increase from the system connections on the PHEX kit to a pipe size appropriate for the system flow rate.

IMPORTANT - ALL DIMENSIONS ARE IN mm
Drawing provided for reference and information only. Dimensions may be subject to change without notice.