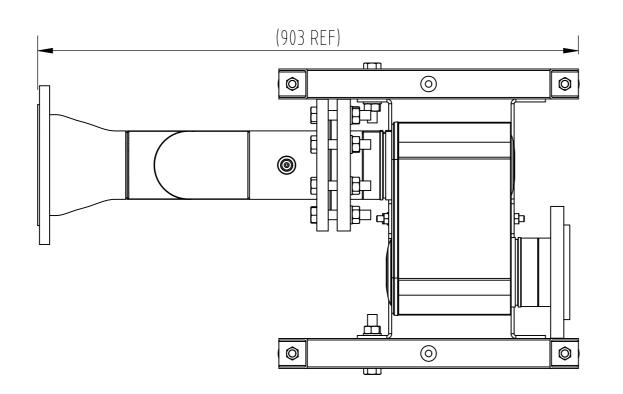

Note 1: Plate Heat Exchanger and gas connections can be located either on the LHS or RHS of the assembly to suit the needs of each particular system.

Note 2: Optional 900kW Plate Heat Exchanger Kit DN150 (UIN242219) one req'd per cascade.

Note 3: Installers, where necessary, should increase from the system connections on the PHEX kit to a pipe size appropriate for the system flow rate.

IMPORTANT - ALL DIMENSIONS ARE IN mm
Drawing provided for reference and information only. Dimensions may be subject to change without notice.