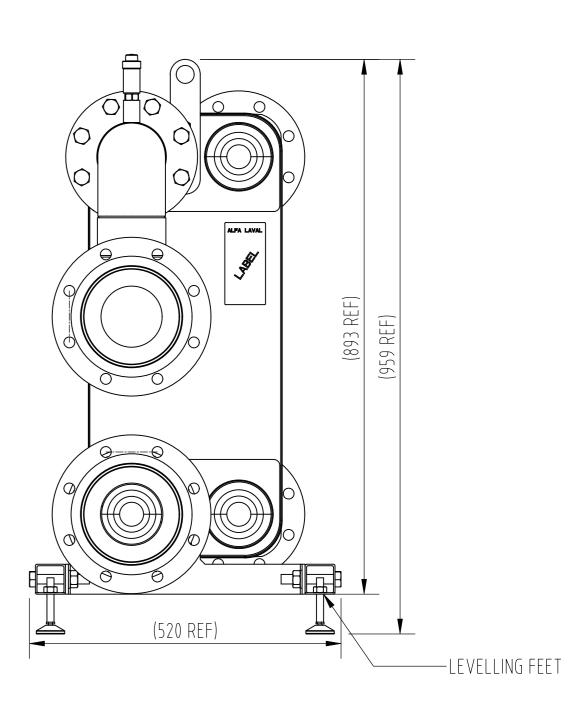

Note 1: Plate Heat Exchanger and gas connections can be located either on the LHS or RHS of the assembly to suit the needs of each particular system.

Note 2: Optional 900kW Plate Heat Exchanger Kit DN150 (UIN242219) one req'd per cascade.

Note 3: Installers, where necessary, should increase from the system connections on the PHEX kit to a pipe size appropriate for the system flow rate.

IMPORTANT - ALL DIMENSIONS ARE IN mm
Drawing provided for reference and information only. Dimensions may be subject to change without notice.