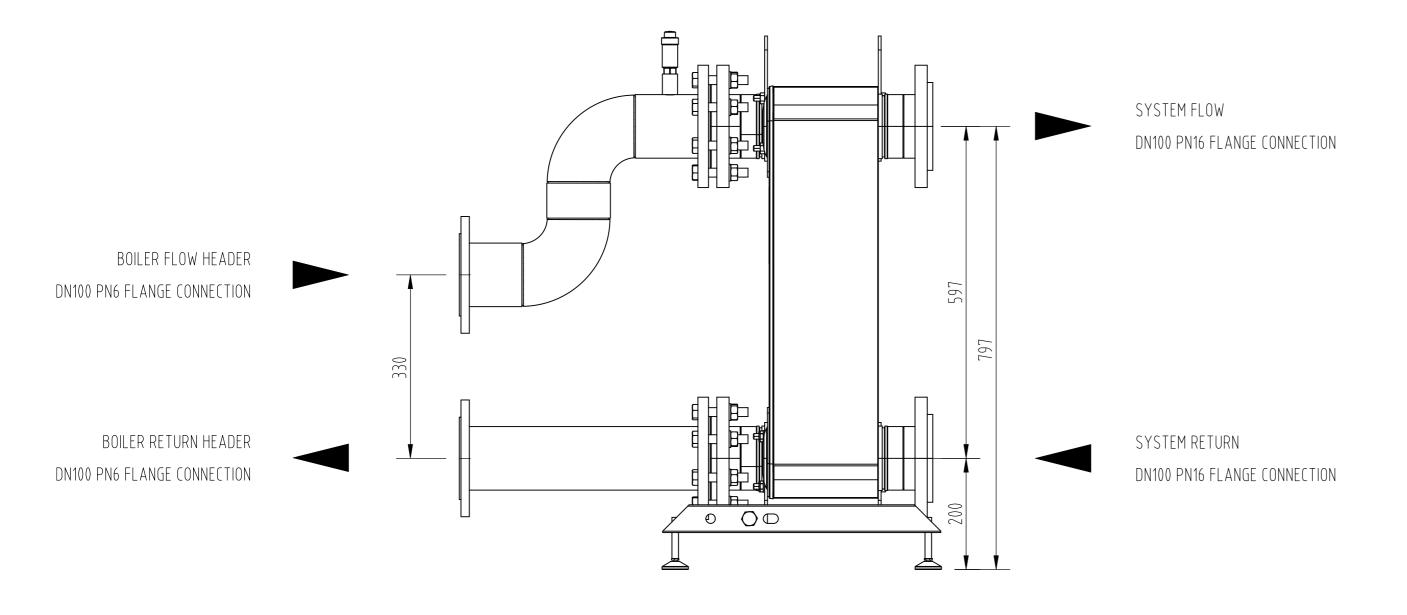

Note 1: Plate Heat Exchanger and gas connections can be located either on the LHS or RHS of the assembly to suit the needs of each particular system.

Note 2: Optional 900kW Plate Heat Exchanger Kit DN100 (UIN242217) one req'd per cascade.

Note 3: Installers, where necessary, should increase from the system connections on the PHEX kit to a pipe size appropriate for the system flow rate.

IMPORTANT - ALL DIMENSIONS ARE IN mm
Drawing provided for reference and information only. Dimensions may be subject to change without notice.