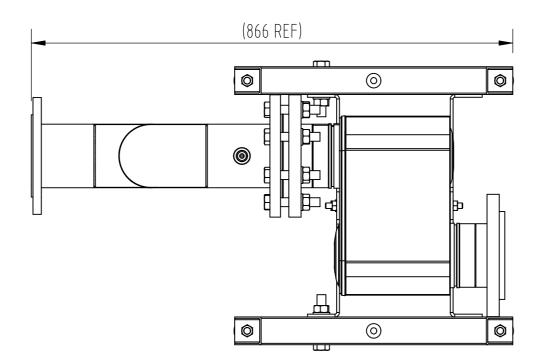

Note 3: Installers, where necessary, should increase from the system connections on the PHEX kit to a pipe size appropriate for the system flow rate.

IMPORTANT - ALL DIMENSIONS ARE IN mm
Drawing provided for reference and information only. Dimensions may be subject to change without notice.