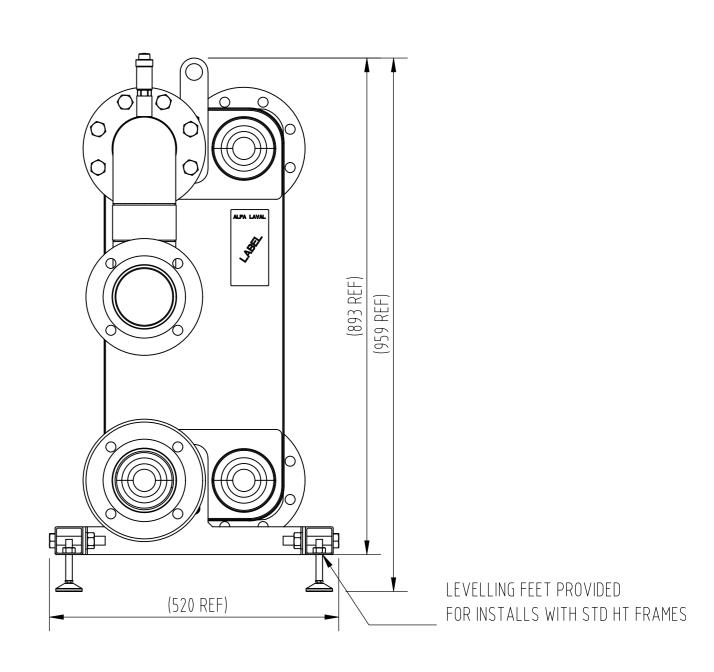

Note 3: Installers, where necessary, should increase from the system connections on the PHEX kit to a pipe size appropriate for the system flow rate.

IMPORTANT - ALL DIMENSIONS ARE IN mm
Drawing provided for reference and information only. Dimensions may be subject to change without notice.